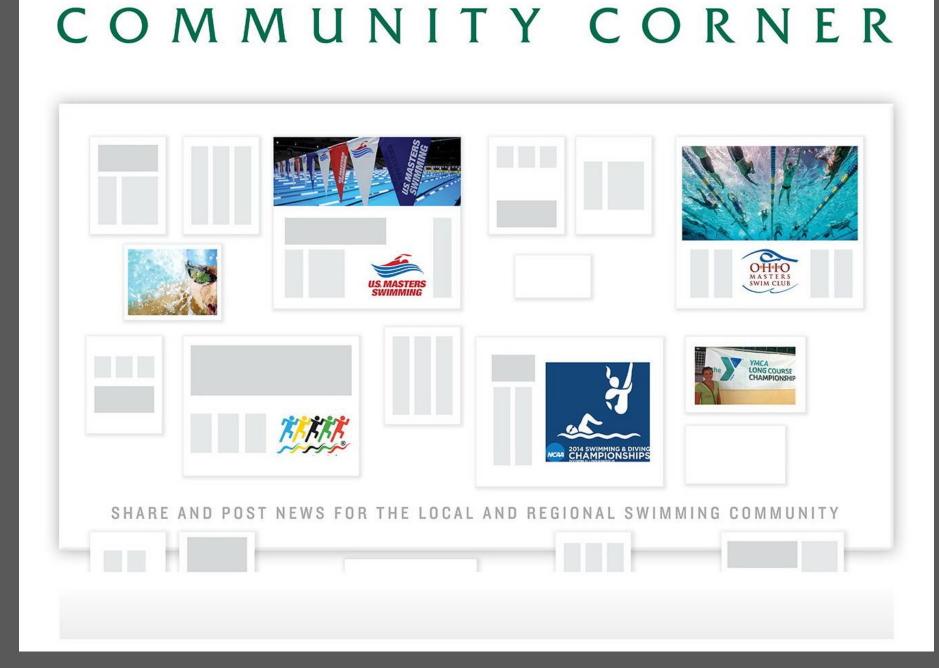

# **COMMUNITY CORNER** EAST BLEACHERS (N) | VISIBLE FROM REC CENTER

- Captures Community Involvement
- Focus on Groups and Events Not Time
- Could Combine Graphics and Bulletin Board

### COMMUNITY CORNER | WAY TO RECOGNIZE AND THANK OUR COMMUNITY PARTNERS

# COMMUNITY CORNER | WILL BE DESIGNED WITH SPACE FOR GROWTH