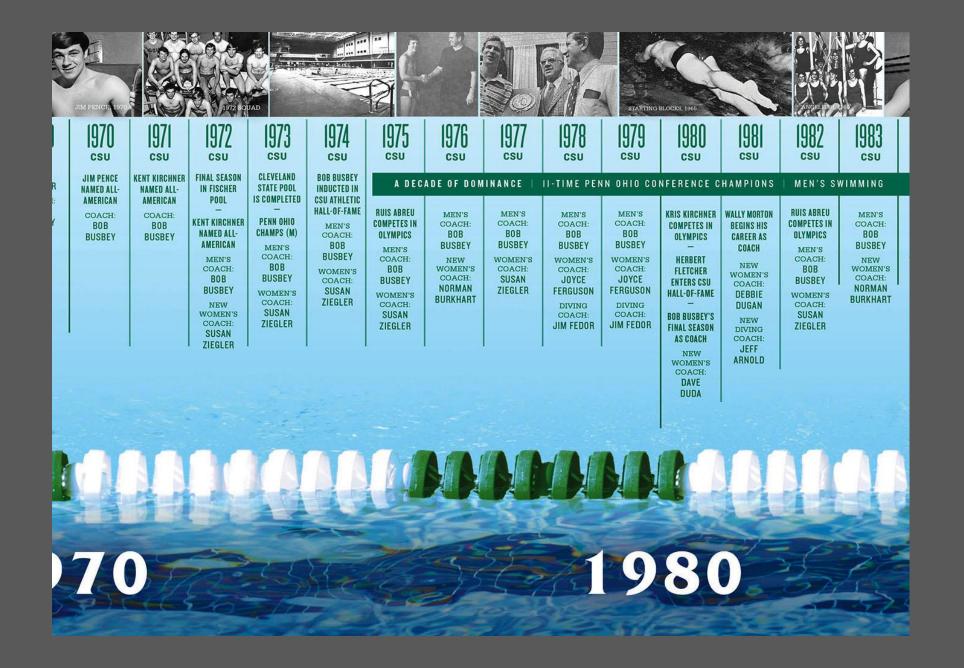

### TIMELINE ELEMENTS | SHOWING DETAILS OF TYPICAL MILESTONES

# MEN'S and the second second -----