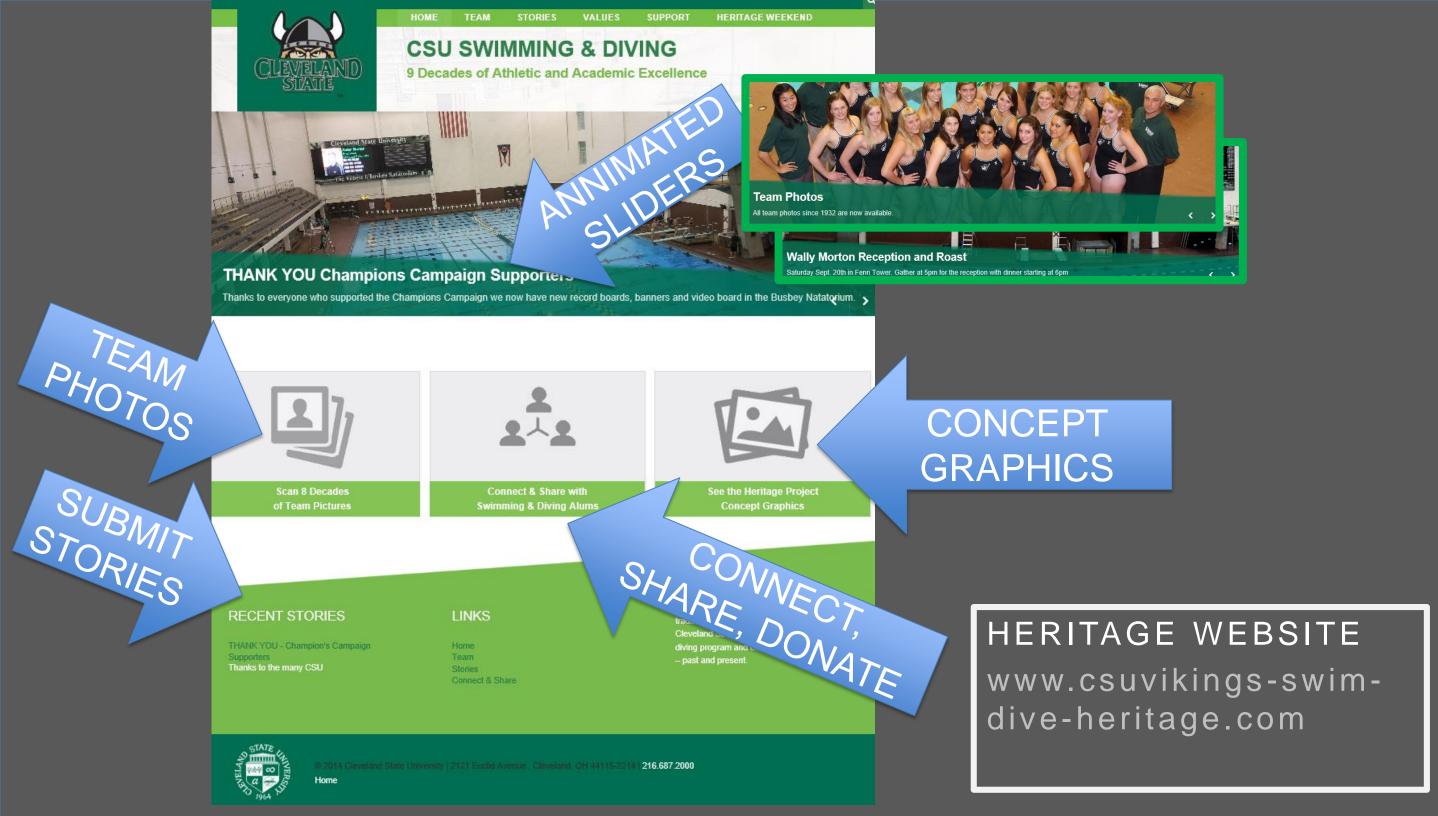

# HERITAGE WEBSITE

LAUNCHED SEPT 15<sup>TH</sup> | www.csuvikings-swim-dive-heritage.com

• Repository for all Heritage Materials

- "Responsive" design for PCs, Laptops, Mobile Devices
- Attention-getting Looping Sliders, Team Photos & Rosters, Upload Site for Submitting Pictures and Documents, Submit Stories, Heritage, . . . and More