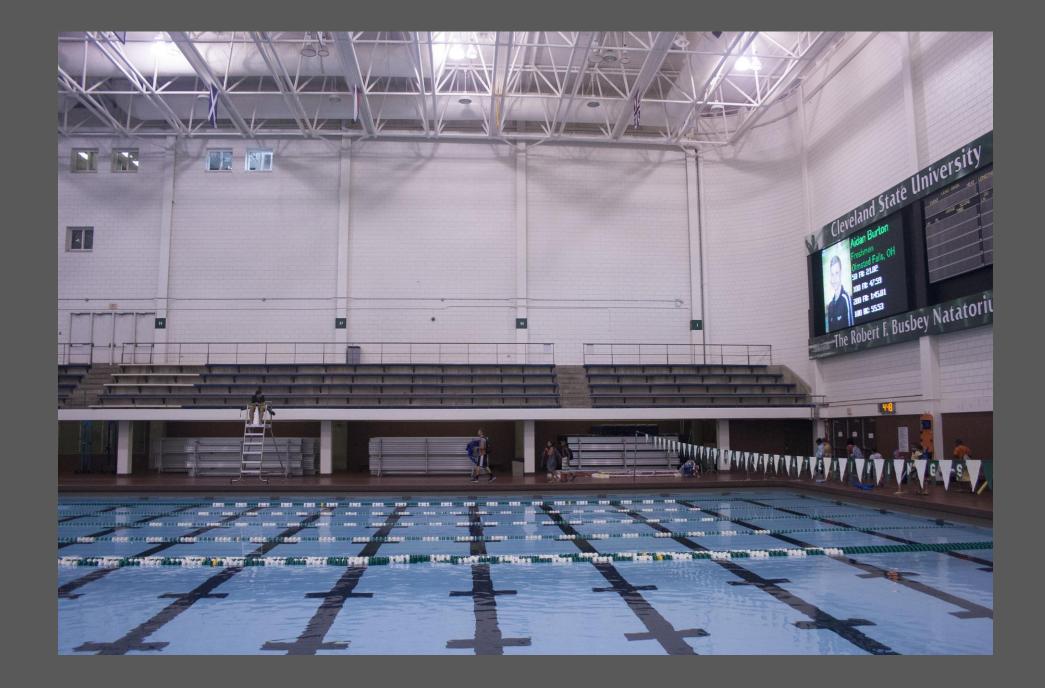

# The Ninth Lane

South Wall | Opposite the Rec Center

- Large Graphics Visible from Rec Center or Pool Deck
- Alumni Pictures and History When Viewed Up Close

### NINTH LANE VIEWED FROM POOL DECK | LARGE GRAPHICS DELIVERS "WOW" FROM AFAR

### NINTH LANE REDNERING FROM SOUTH WALL | INDIVIDUAL PICTURES CAPTURE HERITAGE