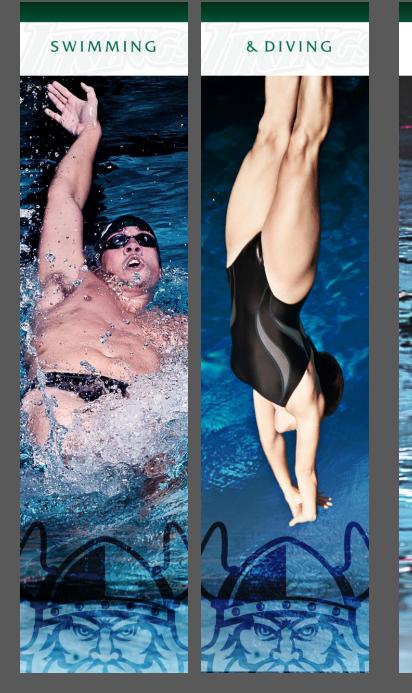

### SWIMMING

& DIVING

ARTWORK (WEST WALL) | AQUATIC COLORS FADE IN TOWARD POOOL DECK AND ECHO NINTH LANE TONES

### SWIMMING & DIVING

### ARTWORK (NORTH WALL) | BALANCE OF PHOTOGRAPHIC SUBJECTS AND A DIVERS RANGE OF ACTION