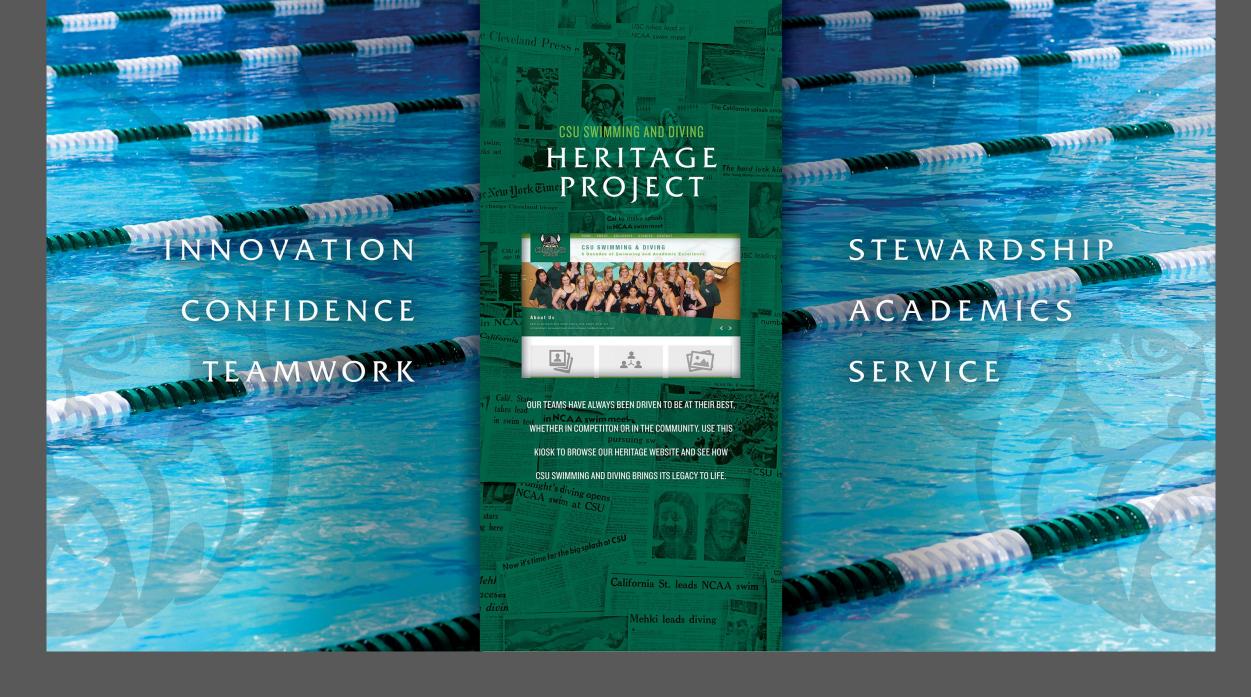

# ARTWORK | PROMINANTLY FEATURES HERITAGE AND VALUES

# HERITAGE CORNER VIEW | AS SEEN AFTER ENTERING POOL VIA TUNNEL FROM PE LOBBY

# HERITAGE CORNER | AS VIEWED FROM THE WESTERN POOL DECK