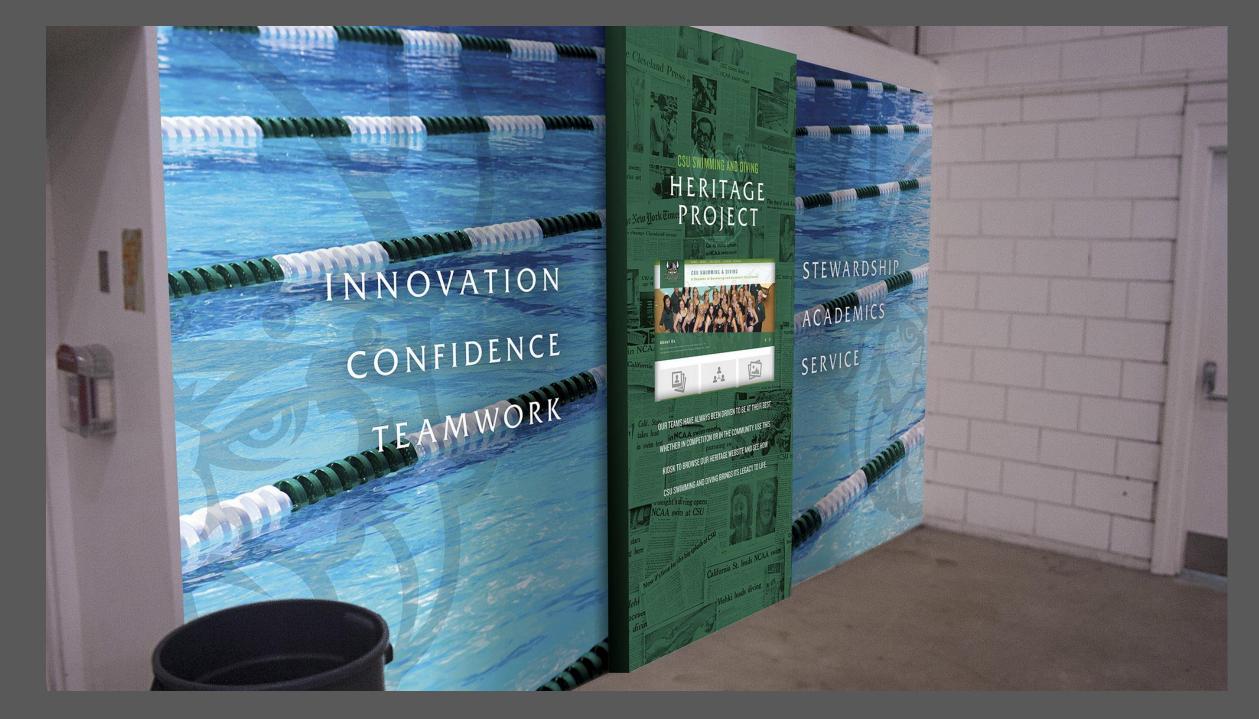

# ARTWORK | PROMINANTLY FEATURES HERITAGE AND VALUES

# HERITAGE CORNER VIEW | AS SEEN AFTER ENTERING POOL VIA TUNNEL FROM PE LOBBY

# HERITAGE CORNER | AS VIEWED FROM THE WESTERN POOL DECK