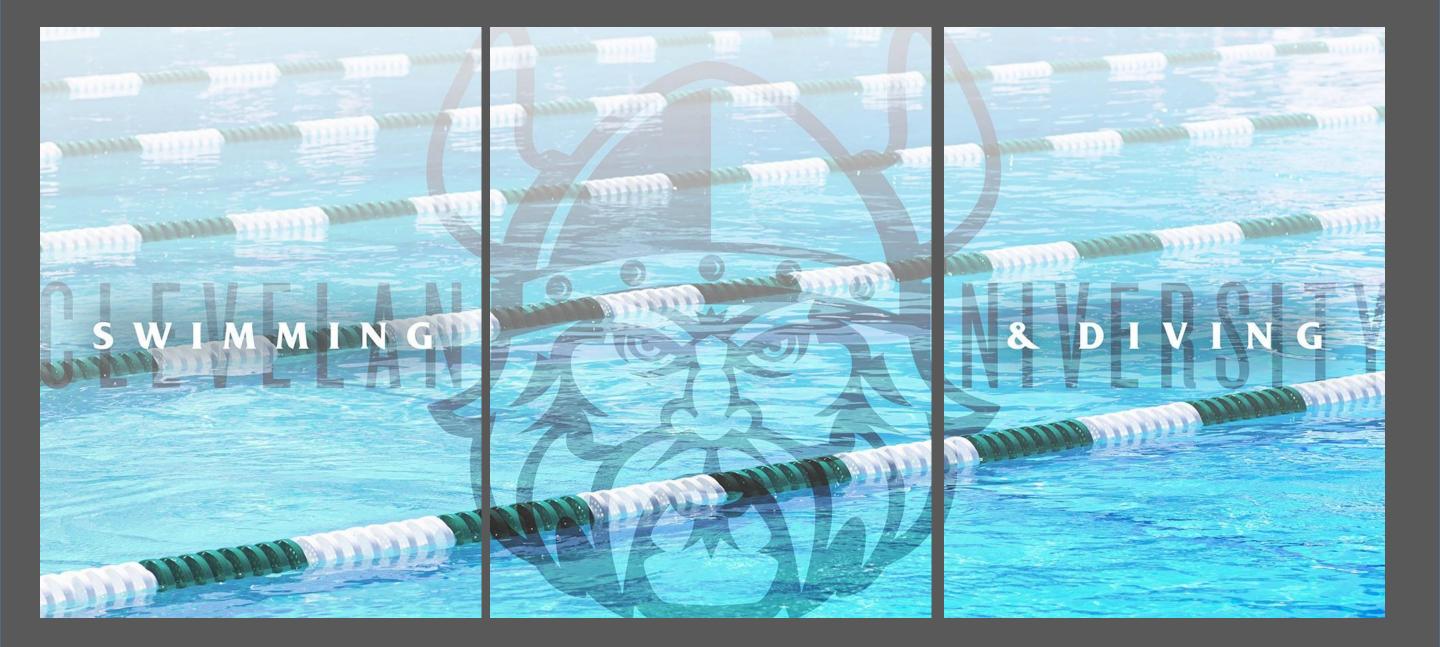

### SWIMMING

& DIVING

ARTWORK (WEST WALL) | AQUATIC COLORS FADE IN TOWARD POOOL DECK AND ECHO NINTH LANE TONES

### SWIMMING & DIVING