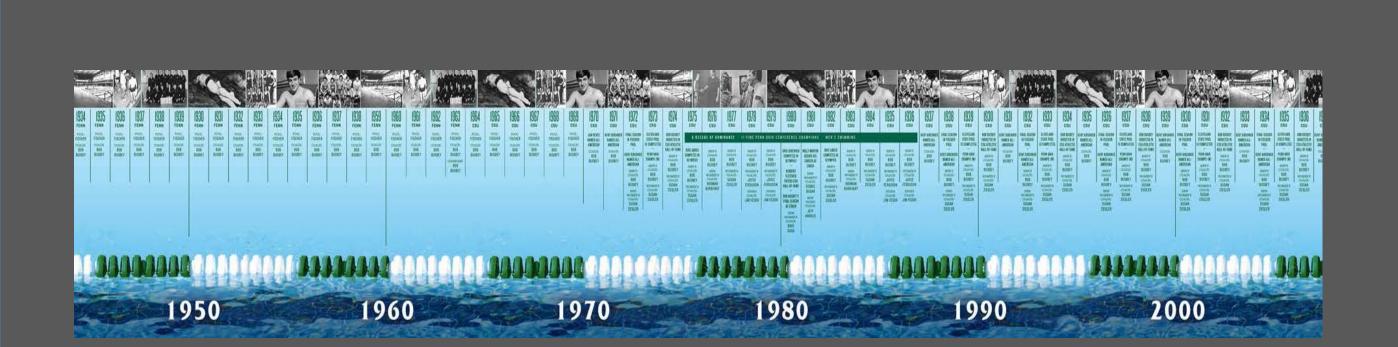

# TIMELINE

# EAST BLEACHERS | HISTORY FROM 1932 - 2039

- Captures Key Events Since 1939
- Continues Through CSU 75<sup>th</sup> Anniversary
- More Details and History on Heritage Website

### TIMELINE ELEMENTS | SHOWING DETAILS OF TYPICAL MILESTONES

# TIMELINE | AS VIEWED FROM THE WESTERN POOL DECK