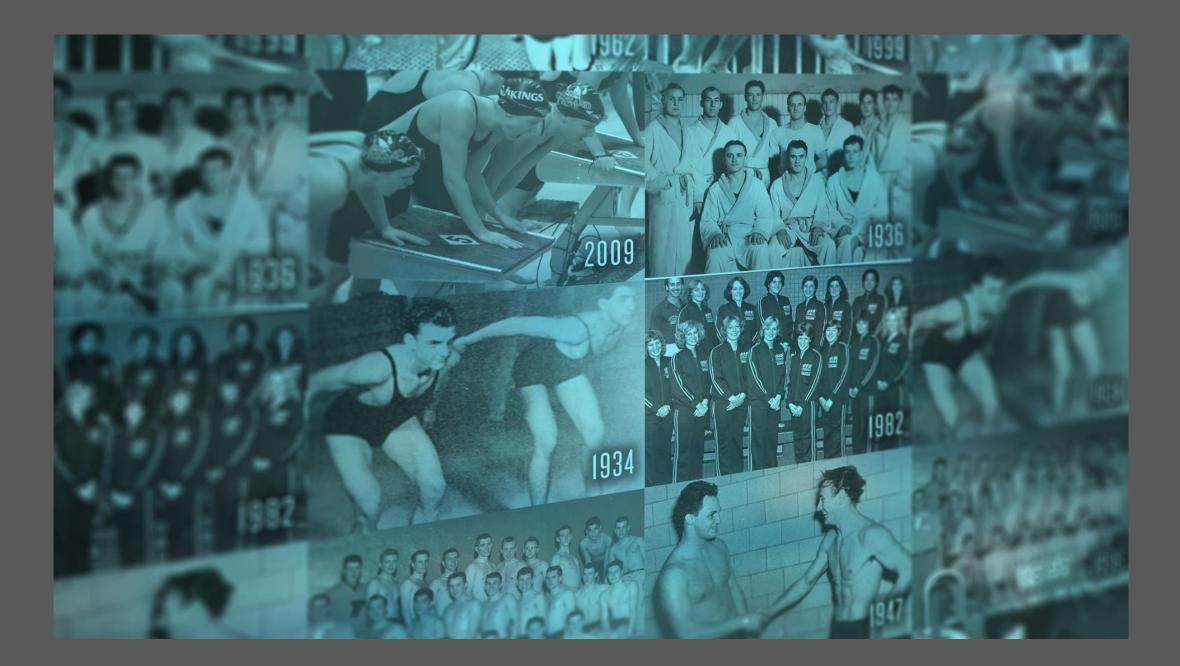

# Before South Wall Pool Deck

UNDERLYING ARTWORK | BRINGS THE COLOR AND MOVEMENT OF THE POOL ONTO THE SURROUNDING WALLS

ART WITH MOSAIC FADE | LOWER SECTION COMPOSED OF THOUSANDS OF HISTORIC IMAGES

# CLOSER LOOK DELIVERS EMOTIONAL "TUG" | INDIVIDUAL TILES ~ 5 X 7

### NINTH LANE REDNERING FROM SOUTH WALL | INDIVIDUAL PICTURES CAPTURE HERITAGE