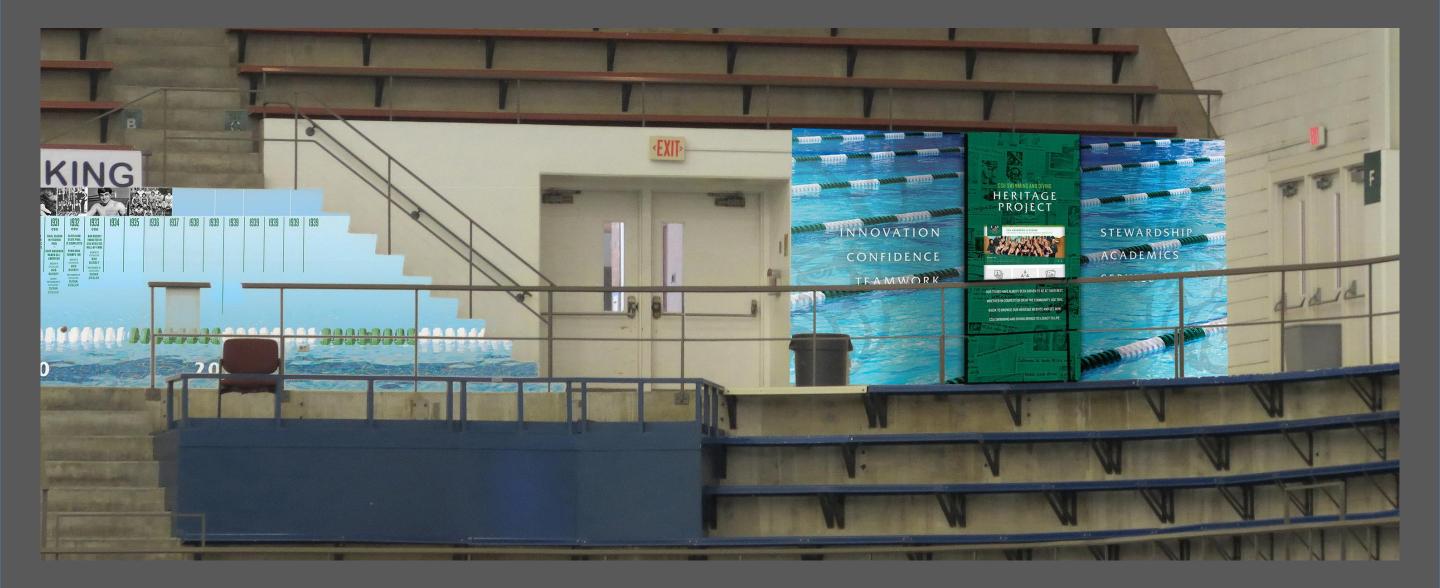

# HERITAGE CORNER

# NE CORNER 2<sup>nd</sup> DECK | HOME FOR INTERACTIVE KIOSK

- Attention-getting Graphics Honor Program's Heritage
- Houses Our Heritage Website Running on Interactive PC
- Second Kiosk to be Located in PE Hallway by Ticket Office

### BEFORE | NE CORNER BETWEEN TUNNEL AND TICKET BOOTH ENTRYWAYS

# ARTWORK | PROMINANTLY FEATURES HERITAGE AND VALUES

# HERITAGE CORNER VIEW | AS SEEN AFTER ENTERING POOL VIA TUNNEL FROM PE LOBBY

# HERITAGE CORNER | AS VIEWED FROM THE WESTERN POOL DECK