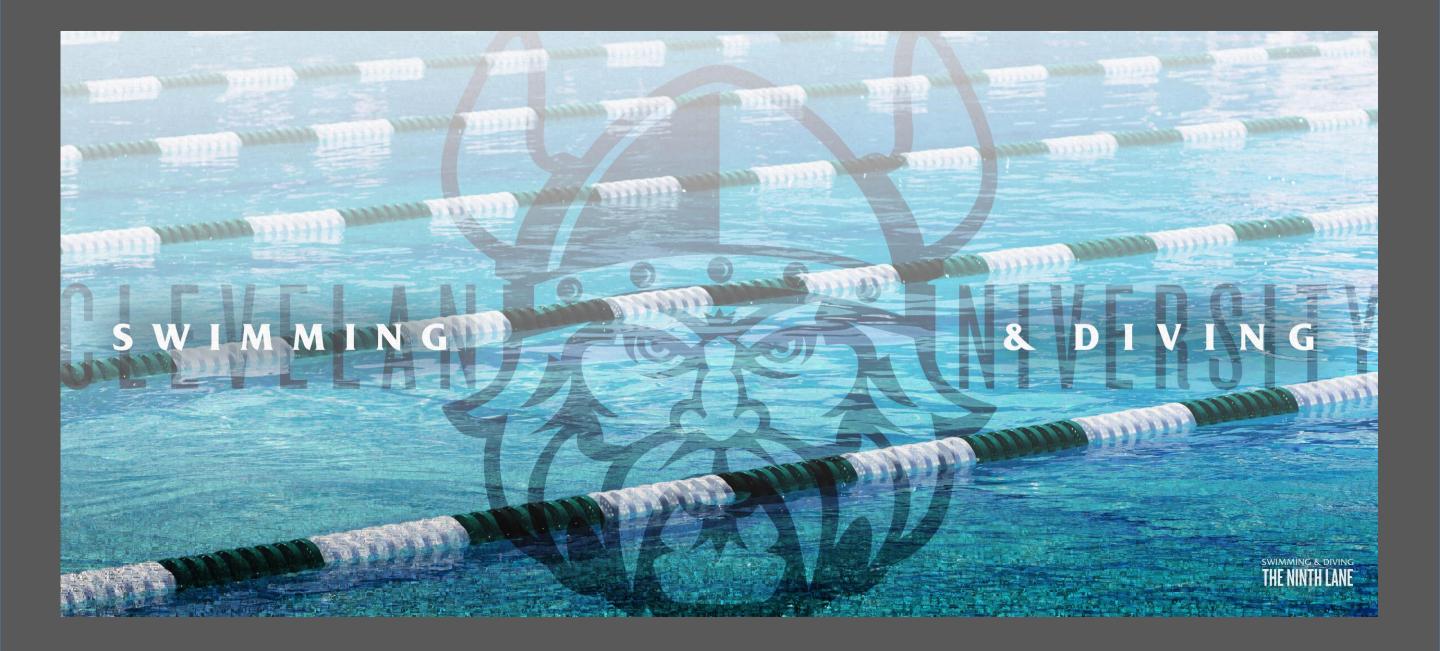

# The Ninth Lane

South Wall | Opposite the Rec Center

- Large Graphics Visible from Rec Center or Pool Deck
- Alumni Pictures and History When Viewed Up Close

### NINTH LANE REDNERING FROM SOUTH WALL | INDIVIDUAL PICTURES CAPTURE HERITAGE