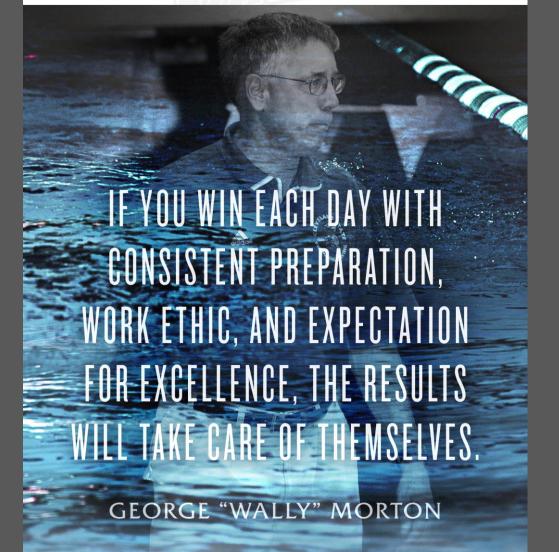

# CSU SWIMMI & DIVING IF YOU WIN EACH DAY WITH CONSISTENT PREPARATION, WORK ETHIC, AND EXPECTATION FOR EXCELLENCE, THE RESULTS WILL TAKE CARE OF THEMSELVES. GEORGE "WALLY" MORTON

# MORTON BANNER | AS VIEWED FROM THE POOL DECK

### CSU SWIMMING COACH 1981-2014

GEORGE "WALLY" MORTON

# WEST AND NORTH WALLS | VISIBLE FROM ALL BLEACHERS

- Honors Bob Busbey and Wally Morton
- Adds Excitement and Color to the Pool
- Considering Light-weight Materials for Motion