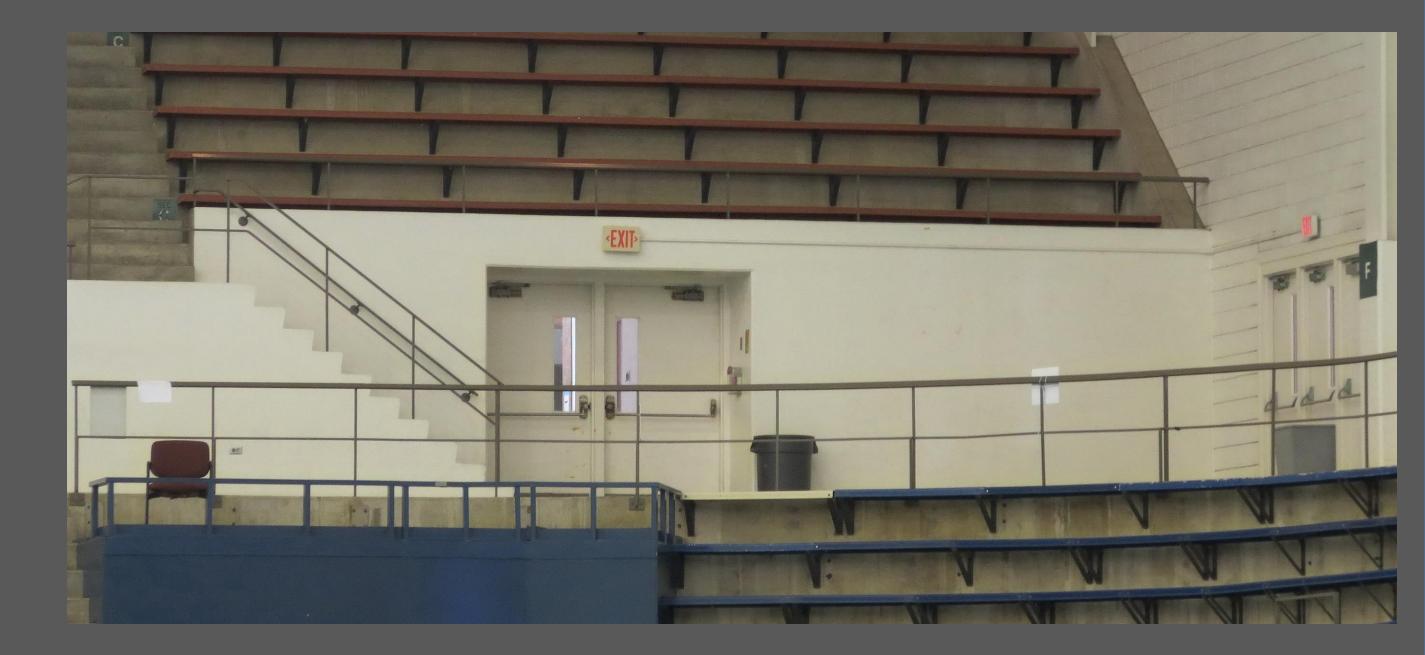

RN BLEACHERS

# **COMMUNITY CORNER** EAST BLEACHERS (N) | VISIBLE FROM REC CENTER

- Captures Community Involvement
- Focus on Groups and Events Not Time
- Could Combine Graphics and Bulletin Board

# **POOL RECORDS** RECO

# BEFORE | NORTHER SECTION BELOW EASTERN BLEACHERS



### COMMUNITY CORNER | WAY TO RECOGNIZE AND THANK OUR COMMUNITY PARTNERS

# COMMUNITY CORNER | WILL BE DESIGNED WITH SPACE FOR GROWTH



# ITY\_RECO

# VIEW OF COMMUNITY CORNER | AS SEEN FROM PE HALLWAY

# HERITAGE CORNER

# NE CORNER 2<sup>nd</sup> DECK | HOME FOR INTERACTIVE KIOSK

- Attention-getting Graphics Honor Program's Heritage
- Houses Our Heritage Website Running on Interactive PC
- Second Kiosk to be Located in PE Hallway by Ticket Office

### BEFORE | NE CORNER BETWEEN TUNNEL AND TICKET BOOTH ENTRYWAYS





# ARTWORK | PROMINANTLY FEATURES HERITAGE AND VALUES

# HERITAGE CORNER VIEW | AS SEEN AFTER ENTERING POOL VIA TUNNEL FROM PE LOBBY





# HERITAGE CORNER | AS VIEWED FROM THE WESTERN POOL DECK

# HERITAGE WEBSITE

LAUNCHED SEPT 15<sup>TH</sup> | www.csuvikings-swim-dive-heritage.com

• Repository for all Heritage Materials

- "Responsive" design for PCs, Laptops, Mobile Devices
- Attention-getting Looping Sliders, Team Photos & Rosters, Upload Site for Submitting Pictures and Documents, Submit Stories, Heritage, . . . and More



# csu swimming and diving HERITAGE PROJECT

# SPONSORED BY CSU SWIMMING AND DIVING ALUMNI

www.csuvikings-swim-dive-heritage.com