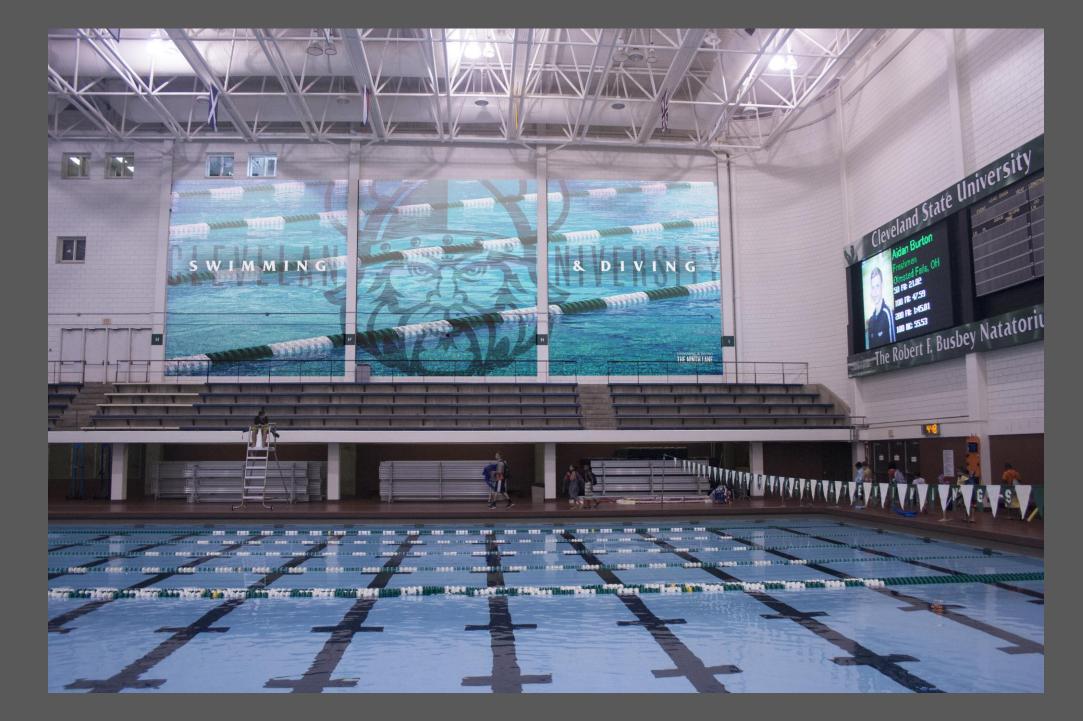

### NINTH LANE VIEWED FROM POOL DECK | LARGE GRAPHICS DELIVERS "WOW" FROM AFAR

# WEST AND NORTH WALLS | VISIBLE FROM ALL BLEACHERS

- Honors Bob Busbey and Wally Morton
- Adds Excitement and Color to the Pool
- Considering Light-weight Materials for Motion

### SWIMMING

& DIVING

ARTWORK (WEST WALL) | AQUATIC COLORS FADE IN TOWARD POOOL DECK AND ECHO NINTH LANE TONES