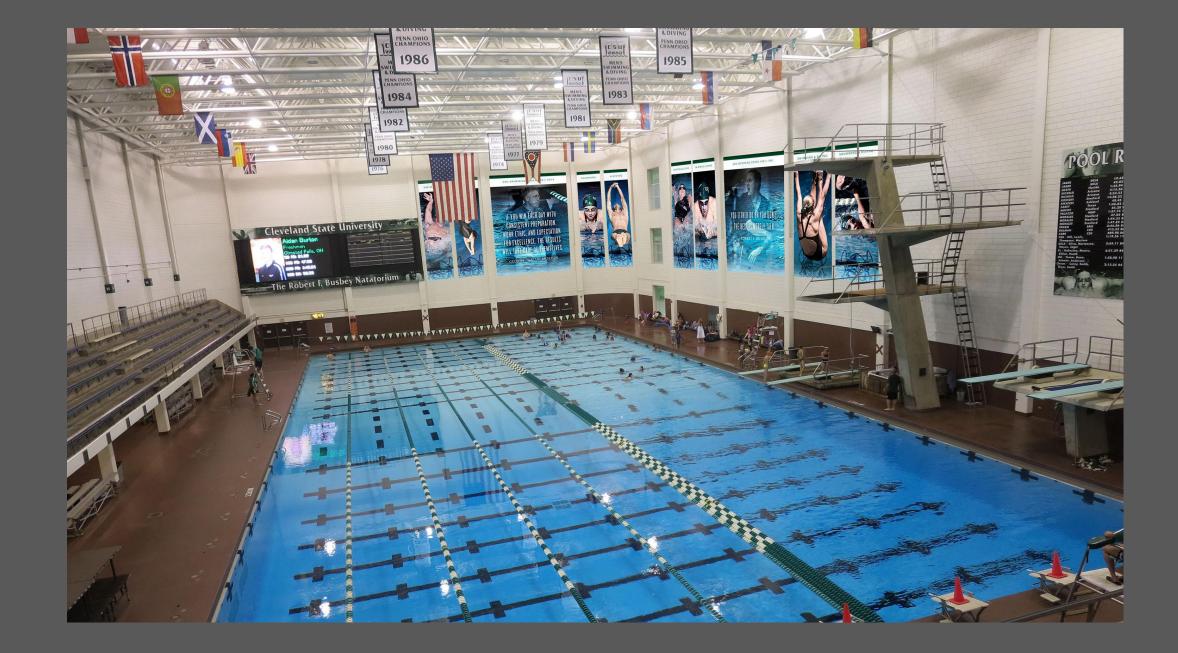

# BANNERS

# WEST AND NORTH WALLS | VISIBLE FROM ALL BLEACHERS

- Honors Bob Busbey and Wally Morton
- Adds Excitement and Color to the Pool
- Considering Light-weight Materials for Motion

### WEST AND NORTH WALL BANNERS | AS VIEWED FROM THE EAST BLEACHERS