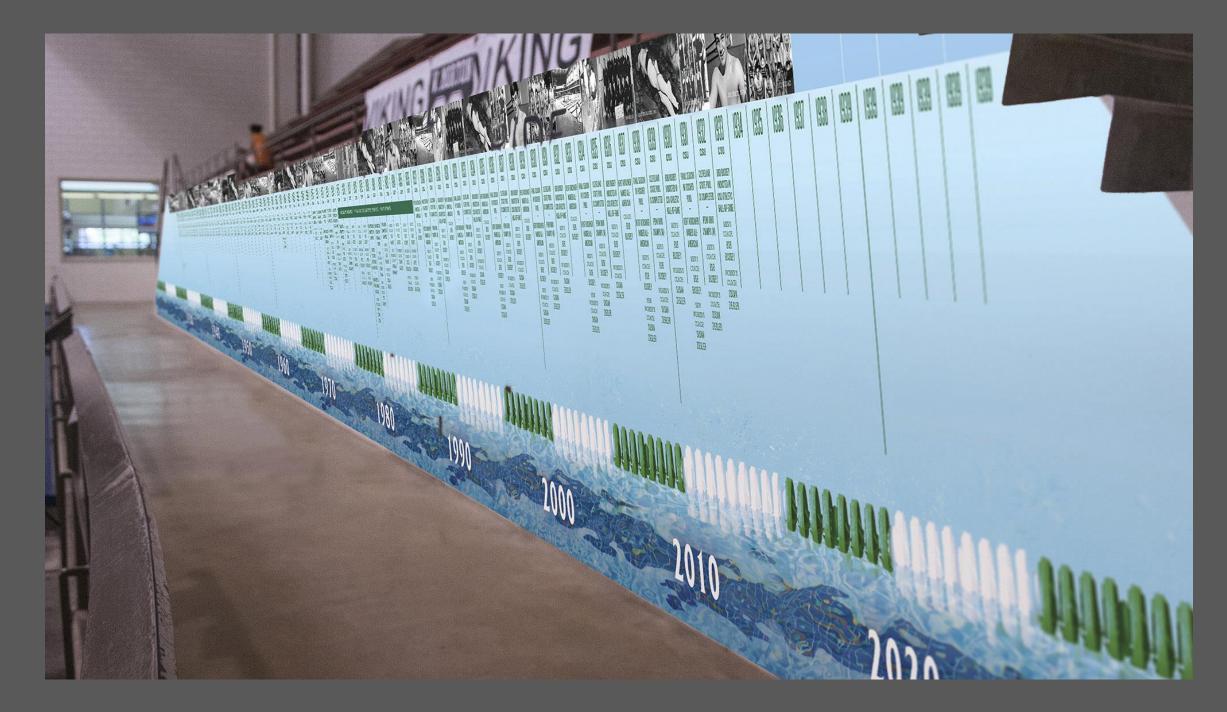

# TIMELINE

# EAST BLEACHERS | HISTORY FROM 1932 - 2039

- Captures Key Events Since 1939
- Continues Through CSU 75<sup>th</sup> Anniversary
- More Details and History on Heritage Website

# TIMELINE | AS VIEWED FROM THE BASE OF EASTERN BLEACHERS