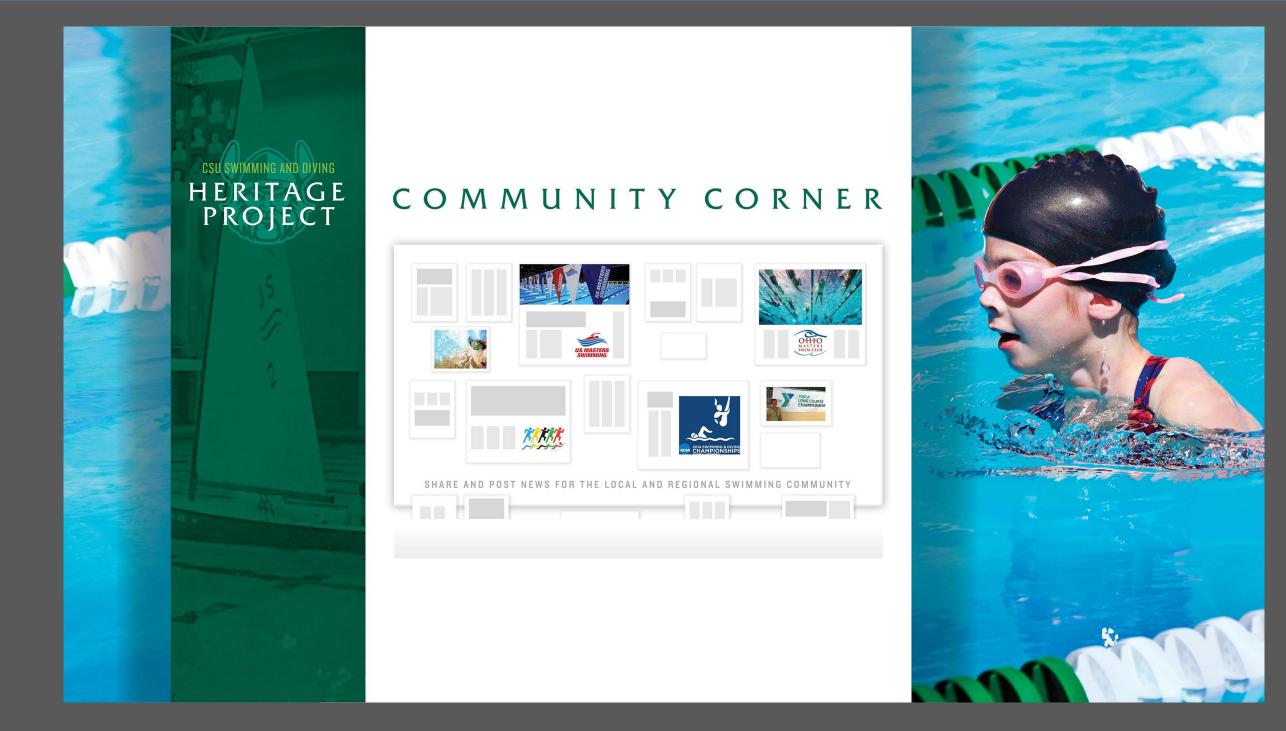

# **COMMUNITY CORNER** EAST BLEACHERS (N) | VISIBLE FROM REC CENTER

- Captures Community Involvement
- Focus on Groups and Events Not Time
- Could Combine Graphics and Bulletin Board

### COMMUNITY CORNER | WAY TO RECOGNIZE AND THANK OUR COMMUNITY PARTNERS

# COMMUNITY CORNER | WILL BE DESIGNED WITH SPACE FOR GROWTH