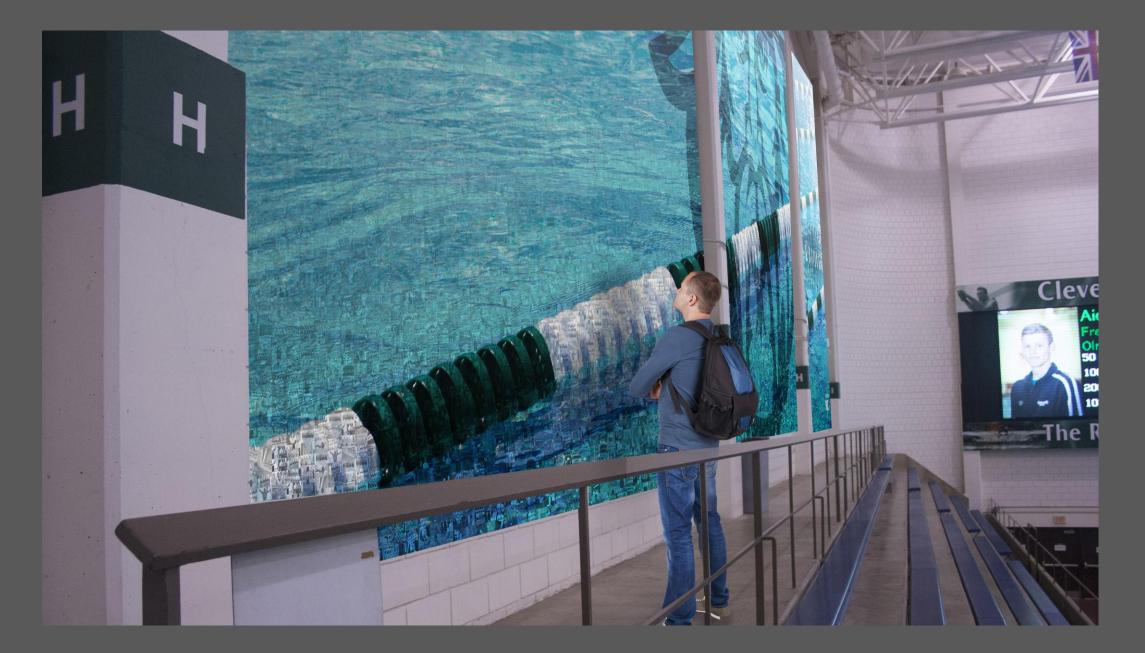

# The Ninth Lane

South Wall | Opposite the Rec Center

- Large Graphics Visible from Rec Center or Pool Deck
- Alumni Pictures and History When Viewed Up Close

# Before South Wall Pool Deck

UNDERLYING ARTWORK | BRINGS THE COLOR AND MOVEMENT OF THE POOL ONTO THE SURROUNDING WALLS

ART WITH MOSAIC FADE | LOWER SECTION COMPOSED OF THOUSANDS OF HISTORIC IMAGES

# CLOSER LOOK DELIVERS EMOTIONAL "TUG" | INDIVIDUAL TILES ~ 5 X 7

### NINTH LANE REDNERING FROM SOUTH WALL | INDIVIDUAL PICTURES CAPTURE HERITAGE